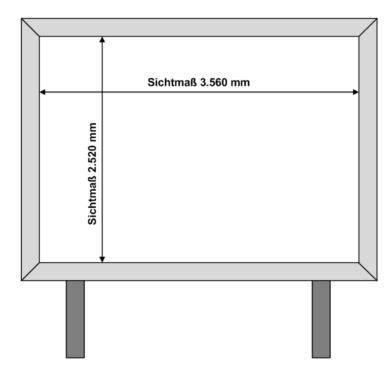

## media production

paper size 18/1-sheet posters in 1-split, with a motif size of W 3,560 mm x H 2,520 mm

**view format** W 3,560 mm x H 2,520 mm

do not print essential elements to the very edge

**print** only waterproof, elastic colors