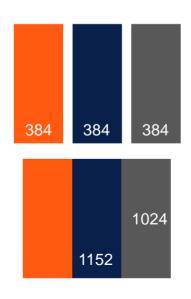

#### Variant 1

Same motif on all sides

#### Variant 2

Each page shows a different motif

#### Variant 3

Column with continuous motif

Production: 1 motif 384x1024 pixel

Delivery: 1 file 1152x1024 pixel

Production:

Delivery:

3 motifs 384x1024 pixel

1 file 1152x1024 pixel