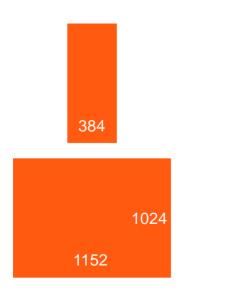

#### Variant 1

**Production:** 

Same motif on all sides

1 motif 384x1024 pixel

Delivery: 1 file 1152x1024 pixel

#### Variant 2

Each page shows a different motif

Production: 3 motifs 384x1024 pixel

Delivery: 1 file 1152x1024 pixel

#### Variant 3

Column with continuous motif

Production: 1 motif 1266x1024 pixel

Delivery: 1 file 1152x1024 pixel