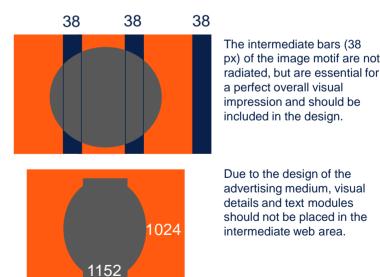

# Motif adaptation for PV Digital Motion Tower

- Certain design guidelines apply to PV Digital Motion Tower
- Motifs can be supplied in three different variants
- Please note the minimum font size and the permitted movements; we recommend a font height of 40 pixels (legal text at least 7 pixels)
- Adaptation costs per motif € 500 each, each additional
  € 150 each



### **Public Video Digital Motion Tower | Design specifications**

#### Variant 1

**Production:** 

Same motif on all sides

1 motif 384x1024 pixel

Delivery: 1 file 1152x1024 pixel

#### Variant 2

Each page shows a different motif

Production: 3 motifs 384x1024 pixel

Delivery: 1 file 1152x1024 pixel

#### Variant 3

Column with continuous motif

Production: 1 motif 1266x1024 pixel

Delivery: 1 file 1152x1024 pixel







## Public Video Digital Motion Tower | Design specifications Visualization

#### Variant 1

Same motif on all sides

#### Variant 2

Each page shows a different motif

#### Variant 3

Column with continuous motif

Production: 1 motif 384x1024 pixel

Delivery: 1 file 1152x1024 pixel

Production:

Delivery:

3 motifs 384x1024 pixel

1 file 1152x1024 pixel

Production:

1 motif 1266x1024 pixel

Delivery: 1 file 1152x1024 pixel